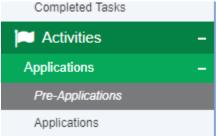

3. In the lefthand navigation menu, click Pre-Applications

4. Click on the downward arrows to the right of Pre-Applications and make sure you have Pre-Applications – All checked

5. This will show you your full list of pre-application records. Take note of the Status column to see whether it is Created (not yet submitted to NBRC) or Submitted to Grantor (we've got it!)