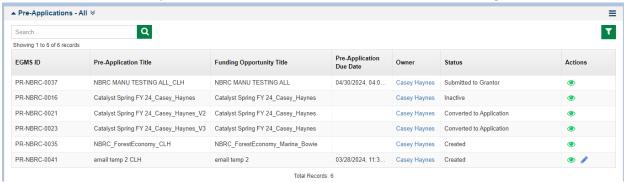

3. In the lefthand navigation menu, click Pre-Applications

4. Click on the downward arrows to the right of Pre-Applications and make sure you have Pre-Applications – All checked

5. This will show you your full list of pre-application records. Take note of the Status column to see whether it is Created (not yet submitted to NBRC) or Submitted to Grantor (we've got it!)