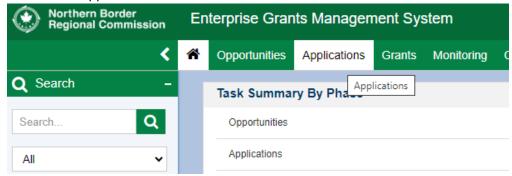

- 1. Log into your account: <a href="https://nbrcgrants.my.site.com/ApplicantLanding?username=null">https://nbrcgrants.my.site.com/ApplicantLanding?username=null</a>
- 2. Click on the Applications tab