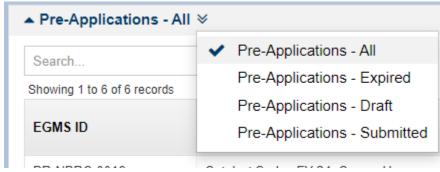

3. In the lefthand navigation menu, click Pre-Applications

4. Click on the downward arrows to the right of Pre-Applications and make sure you have Pre-Applications – All checked

5. This will show you your full list of pre-application records. Take note of the Status column to see whether it is Created (not yet submitted to NBRC) or Submitted to Grantor (we've got it!)